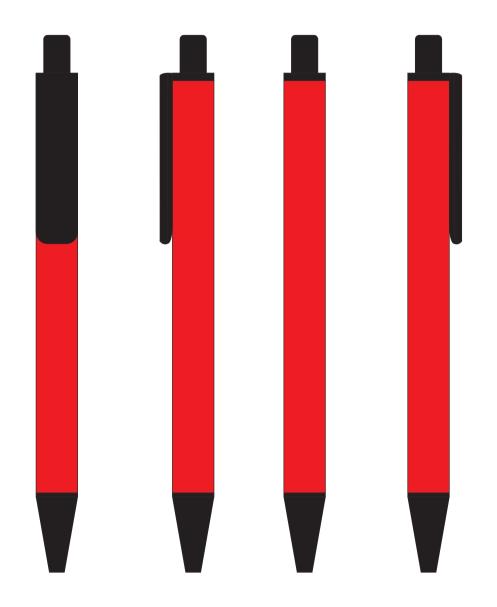

#### **Product Colour**

Black fitment

Red Barrel

Metal Ball Pen 11 mm \* 142 mm Branding Method: Pad printed